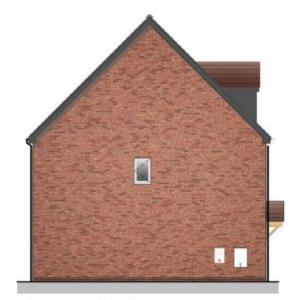

### House Types – 3 bed Semi-detached Spindle HT

Proposed Side Elevation

| PLOT NUMBERS :   |               |
|------------------|---------------|
| As               | Opposite hand |
| 2,16,17,19,22,23 | 3,4,18,20,24  |