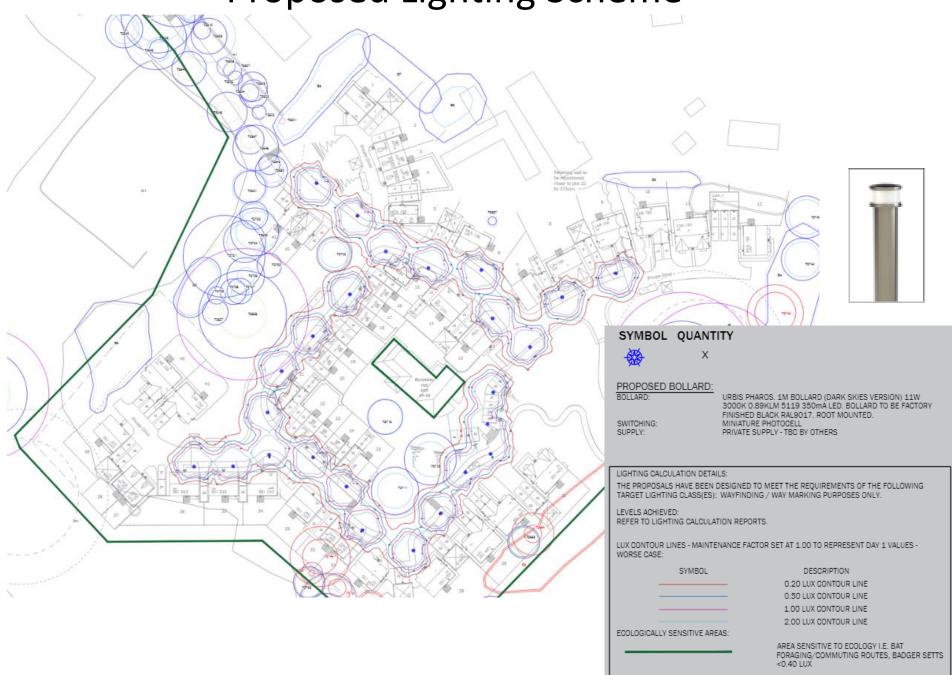

#### 24/00554/REM

Bordesley Hall, The Holloway, Alvechurch, Birmingham, Worcestershire B48 7QA

Reserved matters application for details relating to the development of 43 dwellings, associated parking, roads and footpaths, areas of open space, drainage infrastructure, plant, landscaping and associated works.

Recommendation: That the Reserved Matters for layout, scale, appearance and landscaping are approved subject to conditions

Site Location Plan



District Plan Map





# **Proposed Plan**



# Proposed Plan (Colour)



# **Proposed Storey Heights**





### **Proposed Lighting Scheme**





### House Types – 3 bed Semi-detached Spindle HT





Proposed Side Elevation



| PLOT NUMBERS :   |               |
|------------------|---------------|
| As               | Opposite hand |
| 2,16,17,19,22,23 | 3,4,18,20,24  |

#### House Types – 4 bed semi-detached Juniper HT



Proposed Side Elevation



| PLOT NUMBERS: |               |
|---------------|---------------|
| As            | Opposite hand |
| 31.37         | 32.38         |

#### House Types – 4 bed detached Sycamore HT



Proposed Front Elevation



Proposed Side Elevation





Proposed Side Elevation

| PLOT NUMBERS: |               |
|---------------|---------------|
| As            | Opposite hand |
| 1,14,35,36    | 33,34,39      |

# House Types – 5 bed detached Cinnamon HT



Proposed Front Elevation



Propose