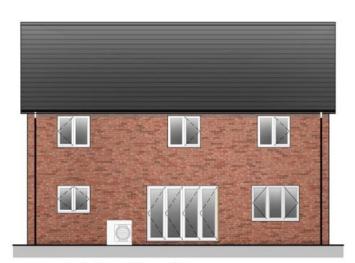

#### House Types – 4 bed semi-detached Juniper HT

Proposed Side Elevation

| PLOT NUMBERS: |               |
|---------------|---------------|
| As            | Opposite hand |
| 31.37         | 32.38         |