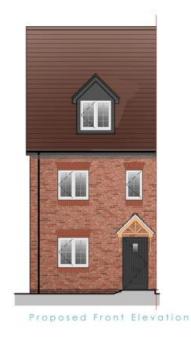

### House Types – 3 bed Semi-detached Spindle HT

Proposed Side Elevation

| PLOT NUMBERS :   |               |
|------------------|---------------|
| As               | Opposite hand |
| 2,16,17,19,22,23 | 3,4,18,20,24  |