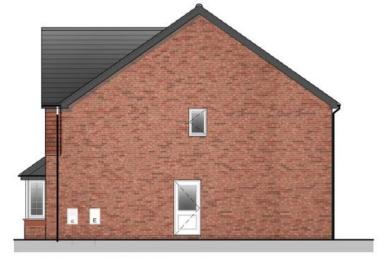

#### House Types – 4 bed semi-detached Juniper HT

Proposed Side Elevation

| PLOT NUMBERS: |               |
|---------------|---------------|
| As            | Opposite hand |
| 31.37         | 32.38         |