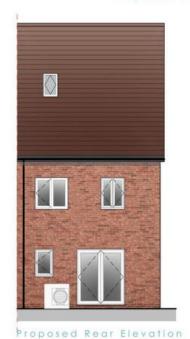

#### House Types – 4 bed semi-detached Juniper HT

Proposed Side Elevation

| PLOT NUMBERS: |               |
|---------------|---------------|
| As            | Opposite hand |
| 31.37         | 32.38         |