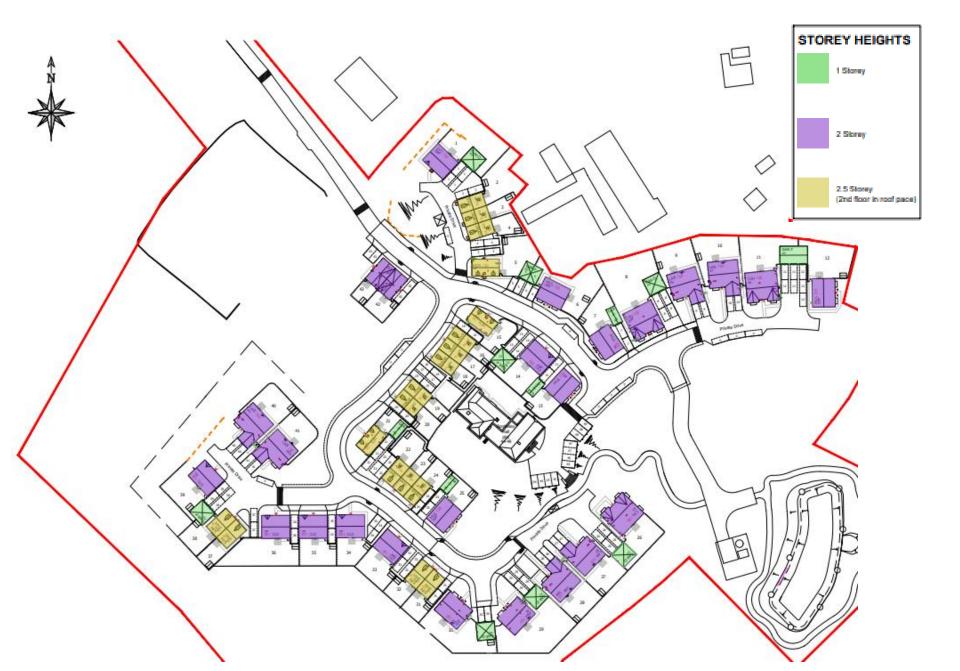

#### 24/00554/REM

Bordesley Hall, The Holloway, Alvechurch, Birmingham, Worcestershire B48 7QA

Reserved matters application for details relating to the development of 43 dwellings, associated parking, roads and footpaths, areas of open space, drainage infrastructure, plant, landscaping and associated works.

Recommendation: That the Reserved Matters for layout, scale, appearance and landscaping are approved subject to conditions

Site Location Plan



District Plan Map





# **Proposed Plan**



# Proposed Plan (Colour)



# **Proposed Storey Heights**





### **Proposed Lighting Scheme**





### House Types – 3 bed Semi-detached Spindle HT





Proposed Side Elevation



| PLOT NUMBERS :   |               |
|------------------|---------------|
| As               | Opposite hand |
| 2,16,17,19,22,23 | 3,4,18,20,24  |

#### House Types – 4 bed semi-detached Juniper HT



Proposed Side Elevation



| PLOT NUMBERS: |               |
|---------------|---------------|
| As            | Opposite hand |
| 31.37         | 32.38         |

#### House Types – 4 bed detached Sycamore HT



Proposed Front Elevation



Proposed Side Elevation





Proposed Side Elevation

| PLOT NUMBERS: |               |
|---------------|---------------|
| As            | Opposite hand |
| 1,14,35,36    | 33,34,39      |

# House Types – 5 bed detached Cinnamon HT