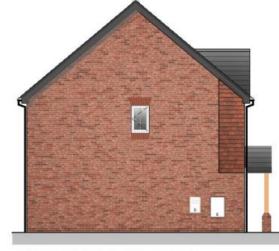

# House Types – 5 bed detached Cinnamon HT

Proposed Front Elevation

Proposed Side Elevation

Proposed Rear Elevation

Proposed Side Elevation

| PLOT NUMBERS: |               |
|---------------|---------------|
| As            | Opposite hand |
| 11            | 8             |