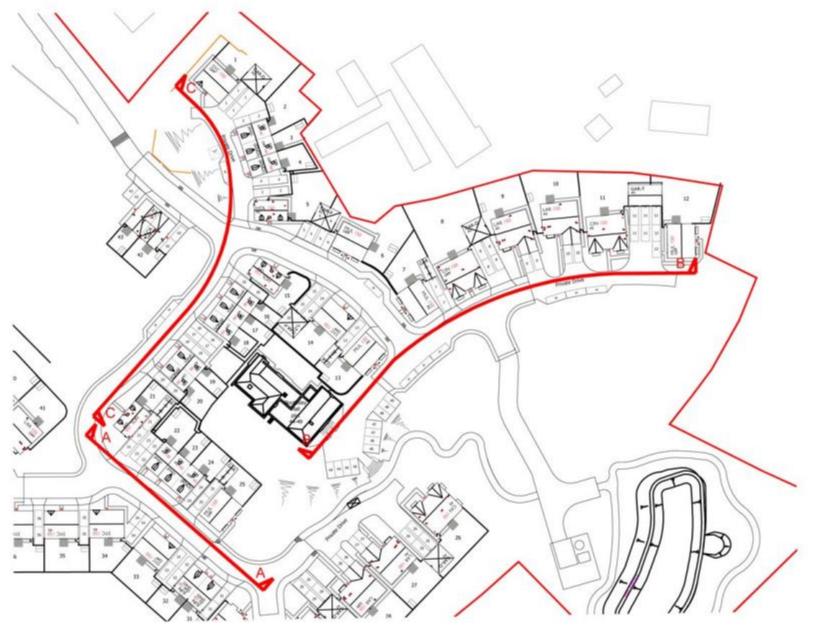

Types – 4 bed semi-detached Juniper HT



Proposed Side Elevation



| PLOT NUMBERS: |               |
|---------------|---------------|
| As            | Opposite hand |
| 31.37         | 32.38         |

#### House Types – 4 bed detached Sycamore HT



Proposed Front Elevation



Proposed Side Elevation





Proposed Side Elevation

| PLOT NUMBERS: |               |
|---------------|---------------|
| As            | Opposite hand |
| 1,14,35,36    | 33,34,39      |

# House Types – 5 bed detached Cinnamon HT



Proposed Front Elevation



Proposed Side Elevation



Proposed Rear Elevation



Proposed Side Elevation

| PLOT NUMBERS: |               |
|---------------|---------------|
| As            | Opposite hand |
| 11            | 8             |

# Proposed Street Elevations (A-C)



#### Proposed Street Elevations (A-C)



A-A





# Proposed Street Elevations (D-F)



#### Proposed Street Elevations (D-F)