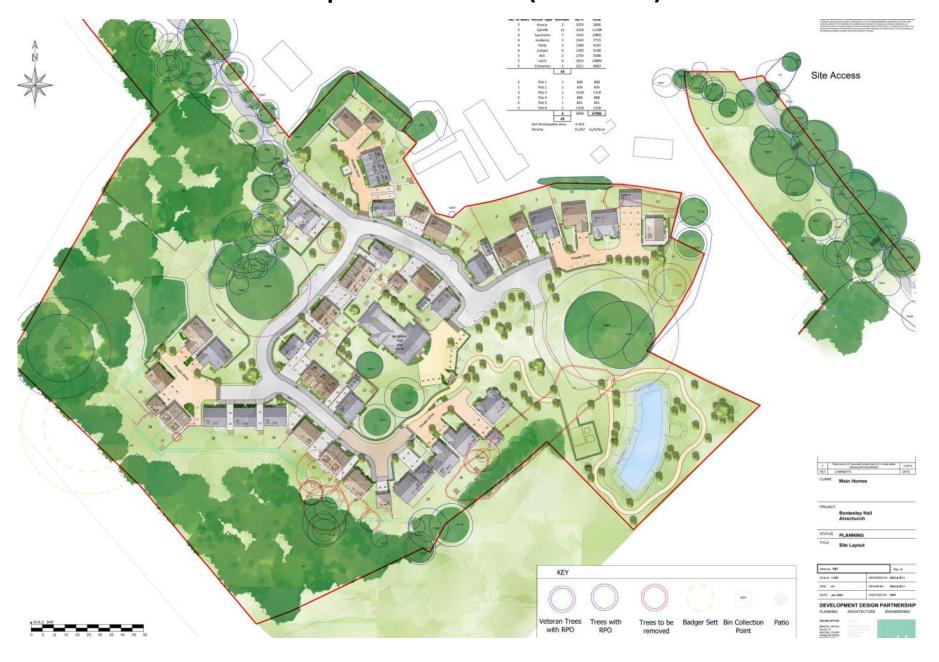

#### 24/00554/REM

Bordesley Hall, The Holloway, Alvechurch, Birmingham, Worcestershire B48 7QA

Reserved matters application for details relating to the development of 43 dwellings, associated parking, roads and footpaths, areas of open space, drainage infrastructure, plant, landscaping and associated works.

Recommendation: That the Reserved Matters for layout, scale, appearance and landscaping are approved subject to conditions

Site Location Plan



District Plan Map





# **Proposed Plan**



# Proposed Plan (Colour)



# **Proposed Storey Heights**





### **Proposed Lighting Scheme**





### House Types – 3 bed Semi-detached Spindle HT





Proposed Side Elevation



| PLOT NUMBERS :   |               |
|------------------|---------------|
| As               | Opposite hand |
| 2,16,17,19,22,23 | 3,4,18,20,24  |

#### House Types – 4 bed semi-detached Juniper HT



Proposed Side Elevation



| PLOT NUMBERS: |               |
|---------------|---------------|
| As            | Opposite hand |
| 31.37         | 32.38         |

#### House Types – 4 bed detached Sycamore HT



Proposed Front Elevation



Proposed Side Elevation





Proposed Side Elevation

| PLOT NUMBERS: |               |
|---------------|---------------|
| As            | Opposite hand |
| 1,14,35,36    | 33,34,39      |

# House Ty