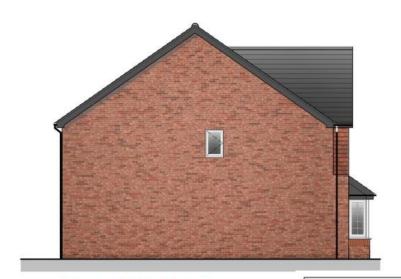

#### House Types – 4 bed semi-detached Juniper HT

Proposed Side Elevation

| PLOT NUMBERS: |               |
|---------------|---------------|
| As            | Opposite hand |
| 31.37         | 32.38         |