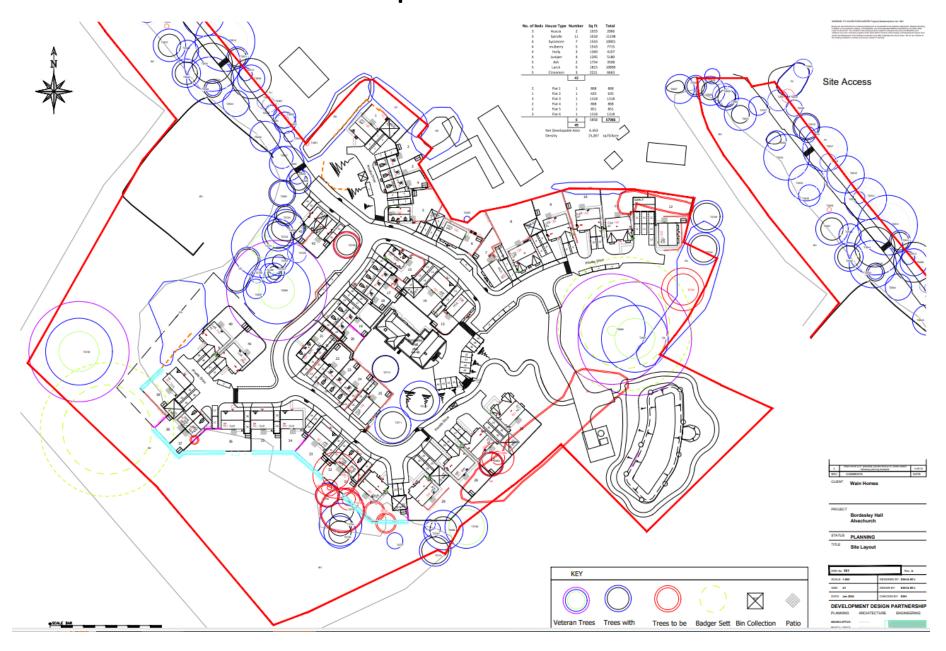

#### 24/00554/REM

Bordesley Hall, The Holloway, Alvechurch, Birmingham, Worcestershire B48 7QA

Reserved matters application for details relating to the development of 43 dwellings, associated parking, roads and footpaths, areas of open space, drainage infrastructure, plant, landscaping and associated works.

Recommendation: That the Reserved Matters for layout, scale, appearance and landscaping are approved subject to conditions

Site Location Plan



District Plan Map





# **Proposed Plan**



# Proposed Plan (Colour)



# **Proposed Storey Heights**





### **Proposed Lighting Scheme**





### House Types – 3 bed Semi-detached Spindle HT





Proposed Side Elevation



| PLOT NUMBERS :   |               |
|------------------|---------------|
| As               | Opposite hand |
| 2,16,17,19,22,23 | 3,4,18,20,24  |

#### House Types – 4 bed semi-detached Juniper HT



Proposed Side Elevation



| PLOT NUMBERS: |               |
|---------------|---------------|
| As            | Opposite hand |
| 31.37         | 32.38         |

#### House Types – 4 bed detached Sycamore HT



Proposed Front Elevation



Proposed Side Elevation





Proposed Side Elevation

| PLOT NUMBERS: |               |
|---------------|---------------|
| As            | Opposite hand |
| 1,14,35,36    |