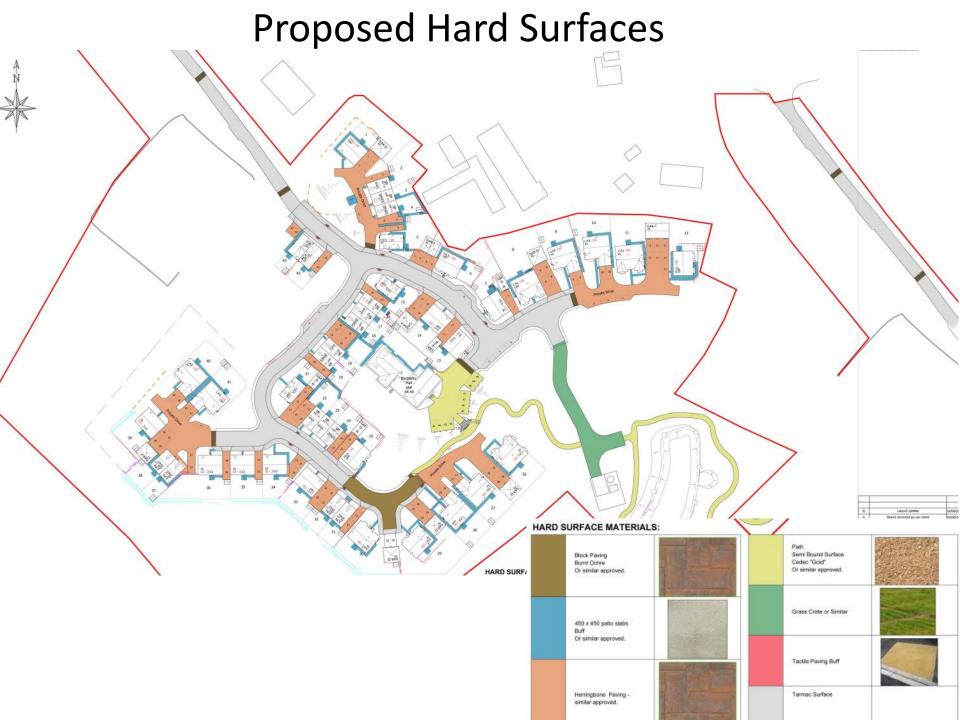

#### 24/00554/REM

Bordesley Hall, The Holloway, Alvechurch, Birmingham, Worcestershire B48 7QA

Reserved matters application for details relating to the development of 43 dwellings, associated parking, roads and footpaths, areas of open space, drainage infrastructure, plant, landscaping and associated works.

Recommendation: That the Reserved Matters for layout, scale, appearance and landscaping are approved subject to conditions

Site Location Plan



District Plan Map





# **Proposed Plan**



# Proposed Plan (Colour)



# **Proposed Storey Heights**





### **Proposed Lighting Scheme**





### House Types – 3 bed Semi-detached Spindle HT





Proposed Side Elevation



| PLOT NUMBERS :   |               |
|------------------|---------------|
| As               | Opposite hand |
| 2,16,17,19,22,23 | 3,4,18,20,24  |

#### House Types – 4 bed semi-detached Juniper HT



Proposed Side Elevation



| PLOT NUMBERS: |               |
|---------------|---------------|
| As            | Opposite hand |
| 31.37         | 32.38         |

#### House Types – 4 bed detached Sycamore HT



Proposed Front Elevation



Proposed Side Elevation





Proposed Side Elevation

| PLOT NUMBERS: |               |
|---------------|---------------|
| As            | Opposite hand |
| 1,14,35,36    | 33,34,39      |

# House Types – 5 bed detached Cinnamon HT