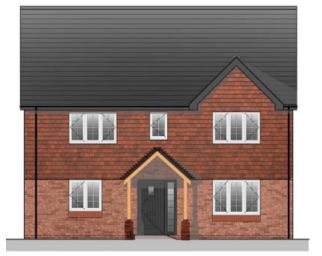

# House Types – 5 bed detached Cinnamon HT

Proposed Front Elevation

Proposed Side Elevation

Proposed Rear Elevation

Proposed Side Elevation

| PLOT NUMBERS: |               |
|---------------|---------------|
| As            | Opposite hand |
| 11            | 8             |