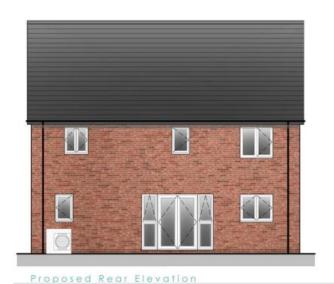

# House Types – 5 bed detached Cinnamon HT

Proposed Front Elevation

Proposed Side Elevation

Proposed Rear Elevation

Proposed Side Elevation

| PLOT NUMBERS: |               |
|---------------|---------------|
| As            | Opposite hand |
| 11            | 8             |