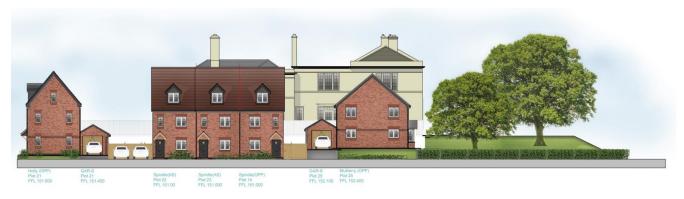

Proposed Side Elevation



| PLOT NUMBERS: |               |
|---------------|---------------|
| As            | Opposite hand |
| 31.37         | 32.38         |

#### House Types – 4 bed detached Sycamore HT



Proposed Front Elevation



Proposed Side Elevation





Proposed Side Elevation

| PLOT NUMBERS: |               |
|---------------|---------------|
| As            | Opposite hand |
| 1,14,35,36    | 33,34,39      |

# House Types – 5 bed detached Cinnamon HT



Proposed Front Elevation



Proposed Side Elevation



Proposed Rear Elevation



Proposed Side Elevation

| PLOT NUMBERS: |               |
|---------------|---------------|
| As            | Opposite hand |
| 11            | 8             |

# Proposed Street Elevations (A-C)



#### Proposed Street Elevations (A-C)



A-A





# Proposed Street Elevations (D-F)



#### Proposed Street Elevations (D-F)