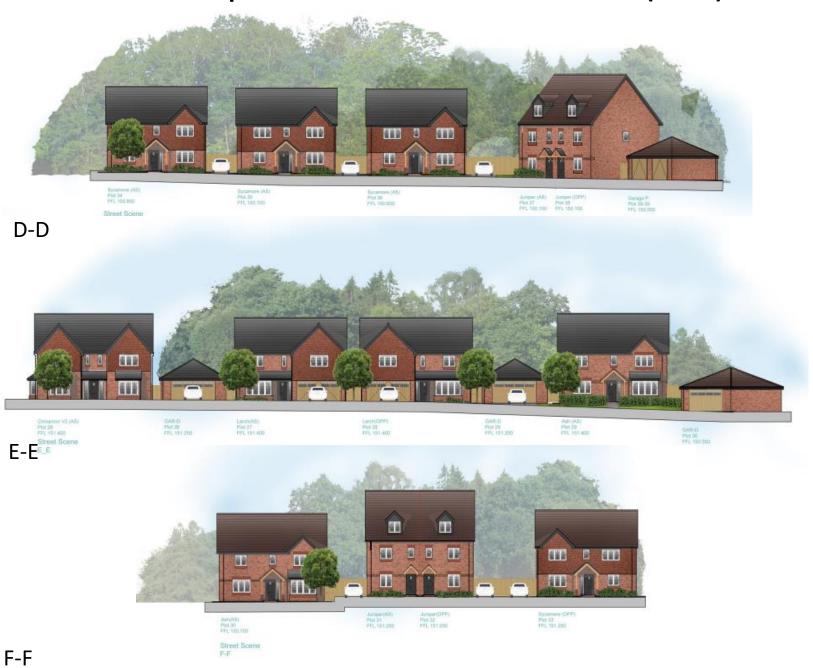

------|
| As            | Opposite hand |
| 31.37         | 32.38         |

#### House Types – 4 bed detached Sycamore HT



Proposed Front Elevation



Proposed Side Elevation





Proposed Side Elevation

| PLOT NUMBERS: |               |
|---------------|---------------|
| As            | Opposite hand |
| 1,14,35,36    | 33,34,39      |

# House Types – 5 bed detached Cinnamon HT



Proposed Front Elevation



Proposed Side Elevation



Proposed Rear Elevation



Proposed Side Elevation

| PLOT NUMBERS: |               |
|---------------|---------------|
| As            | Opposite hand |
| 11            | 8             |

# Proposed Street Elevations (A-C)



#### Proposed Street Elevations (A-C)



A-A





# Proposed Street Elevations (D-F)



#### Proposed Street Elevations (D-F)