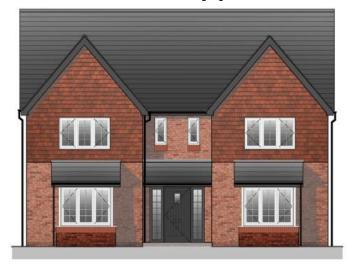

#### House Types – 4 bed semi-detached Juniper HT

Proposed Side Elevation

| PLOT NUMBERS: |               |
|---------------|---------------|
| As            | Opposite hand |
| 31.37         | 32.38         |