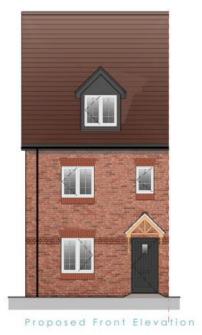

#### House Types – 4 bed semi-detached Juniper HT

Proposed Side Elevation

| PLOT NUMBERS: |               |
|---------------|---------------|
| As            | Opposite hand |
| 31.37         | 32.38         |