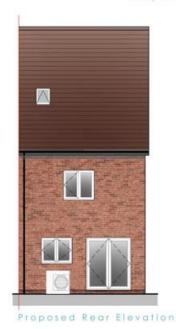

### House Types – 3 bed Semi-detached Spindle HT

Proposed Side Elevation

| PLOT NUMBERS :   |               |
|------------------|---------------|
| As               | Opposite hand |
| 2,16,17,19,22,23 | 3,4,18,20,24  |