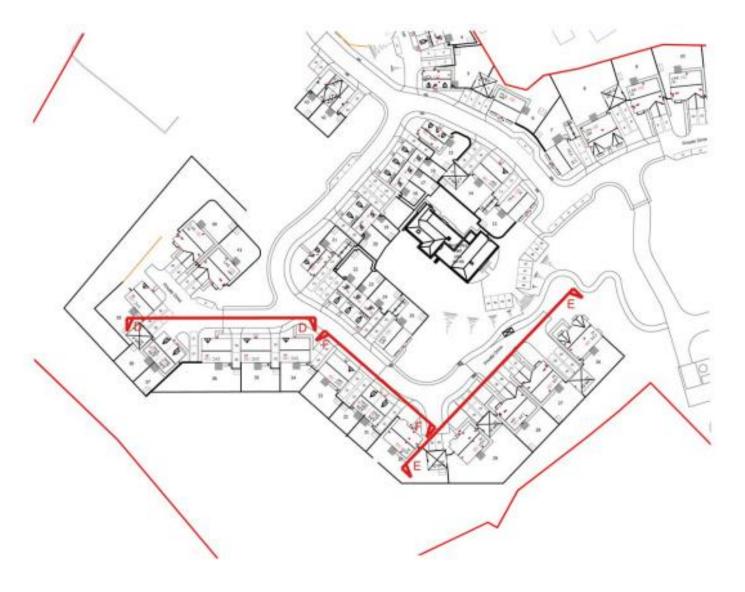

|
|---------------|---------------|
| As            | Opposite hand |
| 31.37         | 32.38         |

#### House Types – 4 bed detached Sycamore HT



Proposed Front Elevation



Proposed Side Elevation





Proposed Side Elevation

| PLOT NUMBERS: |               |
|---------------|---------------|
| As            | Opposite hand |
| 1,14,35,36    | 33,34,39      |

# House Types – 5 bed detached Cinnamon HT



Proposed Front Elevation



Proposed Side Elevation



Proposed Rear Elevation



Proposed Side Elevation

| PLOT NUMBERS: |               |
|---------------|---------------|
| As            | Opposite hand |
| 11            | 8             |

# Proposed Street Elevations (A-C)



#### Proposed Street Elevations (A-C)



A-A





# Proposed Street Elevations (D-F)



#### Proposed Street Elevations (D-F)