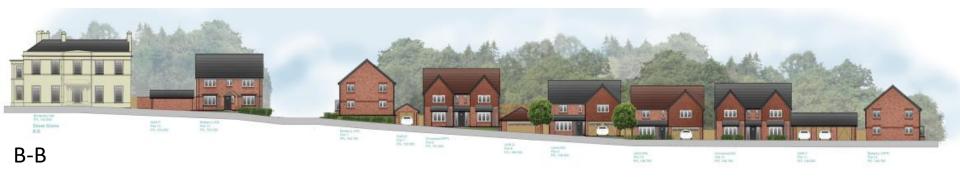

ed Side Elevation



| PLOT NUMBERS: |               |
|---------------|---------------|
| As            | Opposite hand |
| 31.37         | 32.38         |

#### House Types – 4 bed detached Sycamore HT



Proposed Front Elevation



Proposed Side Elevation





Proposed Side Elevation

| PLOT NUMBERS: |               |
|---------------|---------------|
| As            | Opposite hand |
| 1,14,35,36    | 33,34,39      |

# House Types – 5 bed detached Cinnamon HT



Proposed Front Elevation



Proposed Side Elevation



Proposed Rear Elevation



Proposed Side Elevation

| PLOT NUMBERS: |               |
|---------------|---------------|
| As            | Opposite hand |
| 11            | 8             |

# Proposed Street Elevations (A-C)



#### Proposed Street Elevations (A-C)



A-A





# Proposed Street Elevations (D-F)



#### Proposed Street Elevations (D-F)