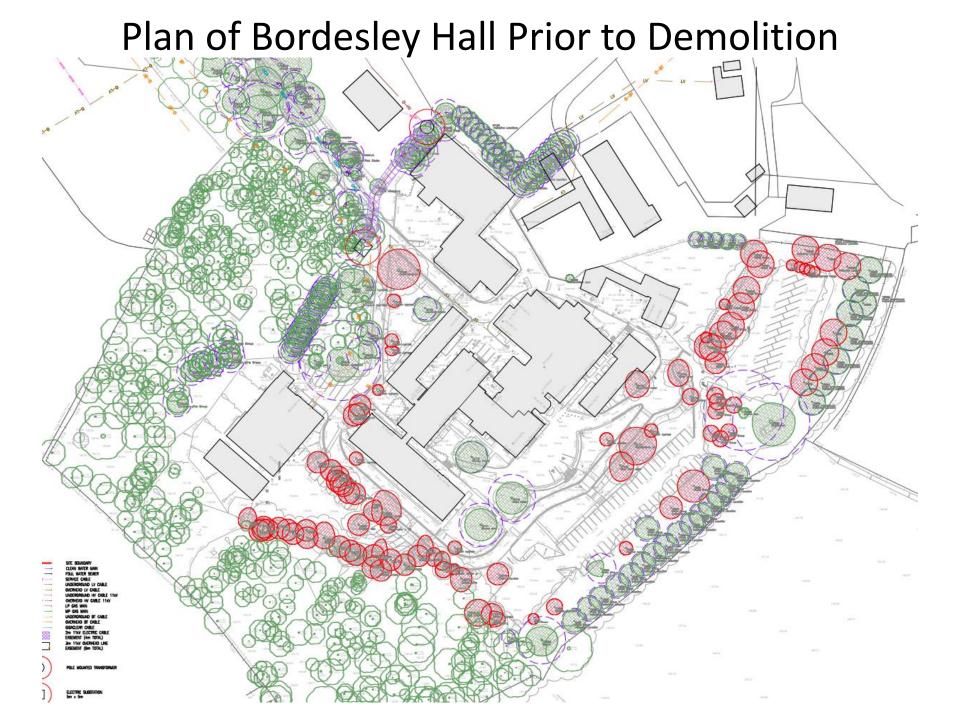

#### 24/00554/REM

Bordesley Hall, The Holloway, Alvechurch, Birmingham, Worcestershire B48 7QA

Reserved matters application for details relating to the development of 43 dwellings, associated parking, roads and footpaths, areas of open space, drainage infrastructure, plant, landscaping and associated works.

Recommendation: That the Reserved Matters for layout, scale, appearance and landscaping are approved subject to conditions

Site Location Plan



District Plan Map





# **Proposed Plan**



# Proposed Plan (Colour)



# **Proposed Storey Heights**





### **Proposed Lighting Scheme**





### House Types – 3 bed Semi-detached Spindle HT





Proposed Side Elevation



| PLOT NUMBERS :   |               |
|------------------|---------------|
| As               | Opposite hand |
| 2,16,17,19,22,23 | 3,4,18,20,24  |

#### House Types – 4 bed semi-detached Juniper HT



Proposed Side Elevation



| PLOT NUMBERS: |               |
|---------------|---------------|
| As            | Opposite hand |
| 31.37         | 32.38         |

#### House Types – 4 bed detached Sycamore HT



Proposed Front Elevation



Proposed Side Elevation





Proposed Side Elevation

| PLOT NUMBERS: |               |
|---------------|---------------|
| As            | Opposite h