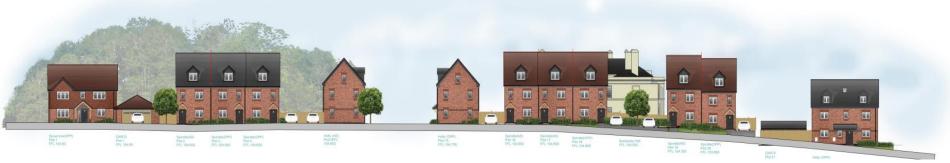

Side Elevation



| PLOT NUMBERS: |               |
|---------------|---------------|
| As            | Opposite hand |
| 31.37         | 32.38         |

#### House Types – 4 bed detached Sycamore HT



Proposed Front Elevation



Proposed Side Elevation





Proposed Side Elevation

| PLOT NUMBERS: |               |
|---------------|---------------|
| As            | Opposite hand |
| 1,14,35,36    | 33,34,39      |

# House Types – 5 bed detached Cinnamon HT



Proposed Front Elevation



Proposed Side Elevation



Proposed Rear Elevation



Proposed Side Elevation

| PLOT NUMBERS: |               |
|---------------|---------------|
| As            | Opposite hand |
| 11            | 8             |

# Proposed Street Elevations (A-C)



#### Proposed Street Elevations (A-C)



A-A





# Proposed Street Elevations (D-F)



#### Proposed Street Elevations (D-F)